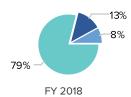

# Operating Expenses by Functional Grouping

|                                             |          |          | Julius & Estile | er stuberg string co | impetition, inc. |
|---------------------------------------------|----------|----------|-----------------|----------------------|------------------|
| Revenue Details                             |          |          |                 |                      |                  |
| Operating Revenue                           | FY 2018  | FY 2019  | FY 2020         | FY 2020              | FY 2020          |
| Earned - Program                            | Total    | Total    | Total           | Unrestricted         | Restricted       |
| Subscriptions                               |          |          | \$0             | \$0                  |                  |
| Membership fees - individuals               |          |          | \$0             | \$0                  | \$0              |
| Membership fees - organizations             |          |          | \$0             | \$0                  |                  |
| Ticket sales & admissions                   | \$19,130 | \$10,168 | \$224           | \$224                |                  |
| Education revenue                           | \$390    | \$450    | \$0             | \$0                  |                  |
| Publication sales                           |          |          |                 |                      |                  |
| Gallery sales                               |          |          |                 |                      |                  |
| Contracted services & touring fees          |          |          |                 |                      |                  |
| Royalty & reproduction revenue              | \$0      | \$0      |                 |                      |                  |
| Earned - program not listed above           |          |          |                 |                      |                  |
| Total earned - program                      | \$19,520 | \$10,618 | \$224           | \$224                |                  |
|                                             |          |          |                 |                      |                  |
| Earned - Non-program                        |          |          |                 |                      |                  |
| Rental revenue                              |          |          |                 |                      |                  |
| Sponsorship revenue                         | \$0      | \$0      |                 |                      |                  |
| Attendee-generated revenue not listed above | \$3,125  | \$3,500  | \$1,625         | \$1,625              |                  |
| Earned non-program not listed above         | \$20,581 | \$22,115 | \$21,798        | \$21,798             |                  |
| Total earned - non-program                  | \$23,706 | \$25,615 | \$23,423        | \$23,423             |                  |
| Total earned revenue                        | \$43,226 | \$36,233 | \$23,647        | \$23,647             |                  |

| Financial Summary                             |           |           |        |           |        |
|-----------------------------------------------|-----------|-----------|--------|-----------|--------|
|                                               |           |           |        |           |        |
| Unrestricted Activity                         | FY 2018   | FY 2019 % | Change | FY 2020 % | Change |
| Unrestricted operating revenue                |           |           |        |           |        |
| Earned program                                | \$19,520  | \$10,618  | -46%   | \$224     | -98%   |
| Earned non-program                            | \$23,706  | \$25,615  | 8%     | \$23,423  | -9%    |
| Total earned revenue                          | \$43,226  | \$36,233  | -16%   | \$23,647  | -35%   |
| Investment revenue                            | \$33,875  | \$24,046  | -29%   | \$14,150  | -41%   |
| Contributed revenue                           | \$152,958 | \$127,718 | -17%   | \$124,690 | -2%    |
| Total unrestricted operating revenue          | \$230,059 | \$187,997 | -18%   | \$162,487 | -14%   |
| Less in-kind                                  | \$5,898   | \$5,799   | -2%    | \$5,705   | -2%    |
| Unrestricted operating revenue less in-kind   | \$224,161 | \$182,198 | -19%   | \$156,782 | -14%   |
| Operating expenses                            |           |           |        |           |        |
| Program                                       | \$147,525 | \$129,964 | -12%   | \$95,458  | -27%   |
| Management & general                          | \$24,419  | \$24,879  | 2%     | \$26,341  | 6%     |
| Fundraising                                   | \$14,879  | \$15,222  | 2%     | \$15,592  | 2%     |
| Total operating expenses                      | \$186,823 | \$170,065 | -9%    | \$137,391 | -19%   |
| Less in-kind                                  | \$5,898   | \$5,799   | -2%    | \$5,705   | -2%    |
| Unrestricted operating expenses less in-kind  | \$180,925 | \$164,266 | -9%    | \$131,686 | -20%   |
| Unrestricted change in net assets - operating | \$43,236  | \$17,932  | -59%   | \$25,096  | 40%    |
| Unrestricted change in net assets             | \$43,236  | \$17,932  | -59%   | \$25,096  | 40%    |
| Restricted change in net assets               |           |           | n/a    |           | n/a    |
| Total change in net assets                    | \$43,236  | \$17,932  | -59%   | \$25,096  | 40%    |
|                                               |           |           |        |           |        |