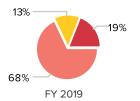

# **Unrestricted Operating Revenue by Source**

| Financial Summary                             |           |           |        |           |        |
|-----------------------------------------------|-----------|-----------|--------|-----------|--------|
|                                               |           |           |        |           |        |
| Unrestricted Activity                         | FY 2018   | FY 2019 % | Change | FY 2020 % | Change |
| Unrestricted operating revenue                |           |           |        |           |        |
| Earned program                                | \$19,520  | \$10,618  | -46%   | \$224     | -98%   |
| Earned non-program                            | \$23,706  | \$25,615  | 8%     | \$23,423  | -9%    |
| Total earned revenue                          | \$43,226  | \$36,233  | -16%   | \$23,647  | -35%   |
| Investment revenue                            | \$33,875  | \$24,046  | -29%   | \$14,150  | -41%   |
| Contributed revenue                           | \$152,958 | \$127,718 | -17%   | \$124,690 | -2%    |
| Total unrestricted operating revenue          | \$230,059 | \$187,997 | -18%   | \$162,487 | -14%   |
| Less in-kind                                  | \$5,898   | \$5,799   | -2%    | \$5,705   | -2%    |
| Unrestricted operating revenue less in-kind   | \$224,161 | \$182,198 | -19%   | \$156,782 | -14%   |
| Operating expenses                            |           |           |        |           |        |
| Program                                       | \$147,525 | \$129,964 | -12%   | \$95,458  | -27%   |
| Management & general                          | \$24,419  | \$24,879  | 2%     | \$26,341  | 6%     |
| Fundraising                                   | \$14,879  | \$15,222  | 2%     | \$15,592  | 2%     |
| Total operating expenses                      | \$186,823 | \$170,065 | -9%    | \$137,391 | -19%   |
| Less in-kind                                  | \$5,898   | \$5,799   | -2%    | \$5,705   | -2%    |
| Unrestricted operating expenses less in-kind  | \$180,925 | \$164,266 | -9%    | \$131,686 | -20%   |
| Unrestricted change in net assets - operating | \$43,236  | \$17,932  | -59%   | \$25,096  | 40%    |
| Unrestricted change in net assets             | \$43,236  | \$17,932  | -59%   | \$25,096  | 40%    |
| Restricted change in net assets               |           |           | n/a    |           | n/a    |
| Total change in net assets                    | \$43,236  | \$17,932  | -59%   | \$25,096  | 40%    |
|                                               |           |           |        |           |        |