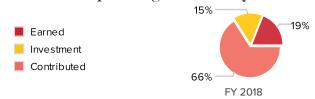

# **Unrestricted Operating Revenue by Source**

| Financial Summary                             |           |           |        |           |        |
|-----------------------------------------------|-----------|-----------|--------|-----------|--------|
|                                               |           |           |        |           |        |
| Unrestricted Activity                         | FY 2018   | FY 2019 % | Change | FY 2020 % | Change |
| Unrestricted operating revenue                |           |           |        |           |        |
| Earned program                                | \$19,520  | \$10,618  | -46%   | \$224     | -98%   |
| Earned non-program                            | \$23,706  | \$25,615  | 8%     | \$23,423  | -9%    |
| Total earned revenue                          | \$43,226  | \$36,233  | -16%   | \$23,647  | -35%   |
| Investment revenue                            | \$33,875  | \$24,046  | -29%   | \$14,150  | -41%   |
| Contributed revenue                           | \$152,958 | \$127,718 | -17%   | \$124,690 | -2%    |
| Total unrestricted operating revenue          | \$230,059 | \$187,997 | -18%   | \$162,487 | -14%   |
| Less in-kind                                  | \$5,898   | \$5,799   | -2%    | \$5,705   | -2%    |
| Unrestricted operating revenue less in-kind   | \$224,161 | \$182,198 | -19%   | \$156,782 | -14%   |
| Operating expenses                            |           |           |        |           |        |
| Program                                       | \$147,525 | \$129,964 | -12%   | \$95,458  | -27%   |
| Management & general                          | \$24,419  | \$24,879  | 2%     | \$26,341  | 6%     |
| Fundraising                                   | \$14,879  | \$15,222  | 2%     | \$15,592  | 2%     |
| Total operating expenses                      | \$186,823 | \$170,065 | -9%    | \$137,391 | -19%   |
| Less in-kind                                  | \$5,898   | \$5,799   | -2%    | \$5,705   | -2%    |
| Unrestricted operating expenses less in-kind  | \$180,925 | \$164,266 | -9%    | \$131,686 | -20%   |
| Unrestricted change in net assets - operating | \$43,236  | \$17,932  | -59%   | \$25,096  | 40%    |
| Unrestricted change in net assets             | \$43,236  | \$17,932  | -59%   | \$25,096  | 40%    |
| Restricted change in net assets               |           |           | n/a    |           | n/a    |
| Total change in net assets                    | \$43,236  | \$17,932  | -59%   | \$25,096  | 40%    |
|                                               |           |           |        |           |        |