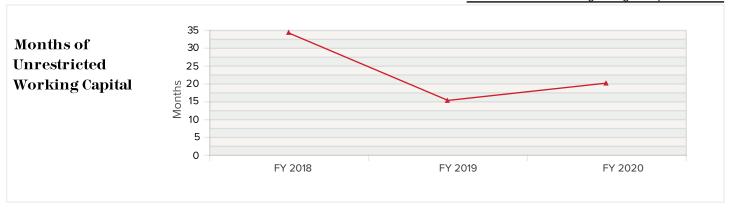

| Financial Summary                             |           |           |        |           |        |
|-----------------------------------------------|-----------|-----------|--------|-----------|--------|
|                                               |           |           |        |           |        |
| Unrestricted Activity                         | FY 2018   | FY 2019 % | Change | FY 2020 % | Change |
| Unrestricted operating revenue                |           |           |        |           |        |
| Earned program                                | \$19,520  | \$10,618  | -46%   | \$224     | -98%   |
| Earned non-program                            | \$23,706  | \$25,615  | 8%     | \$23,423  | -9%    |
| Total earned revenue                          | \$43,226  | \$36,233  | -16%   | \$23,647  | -35%   |
| Investment revenue                            | \$33,875  | \$24,046  | -29%   | \$14,150  | -41%   |
| Contributed revenue                           | \$152,958 | \$127,718 | -17%   | \$124,690 | -2%    |
| Total unrestricted operating revenue          | \$230,059 | \$187,997 | -18%   | \$162,487 | -14%   |
| Less in-kind                                  | \$5,898   | \$5,799   | -2%    | \$5,705   | -2%    |
| Unrestricted operating revenue less in-kind   | \$224,161 | \$182,198 | -19%   | \$156,782 | -14%   |
| Operating expenses                            |           |           |        |           |        |
| Program                                       | \$147,525 | \$129,964 | -12%   | \$95,458  | -27%   |
| Management & general                          | \$24,419  | \$24,879  | 2%     | \$26,341  | 6%     |
| Fundraising                                   | \$14,879  | \$15,222  | 2%     | \$15,592  | 2%     |
| Total operating expenses                      | \$186,823 | \$170,065 | -9%    | \$137,391 | -19%   |
| Less in-kind                                  | \$5,898   | \$5,799   | -2%    | \$5,705   | -2%    |
| Unrestricted operating expenses less in-kind  | \$180,925 | \$164,266 | -9%    | \$131,686 | -20%   |
| Unrestricted change in net assets - operating | \$43,236  | \$17,932  | -59%   | \$25,096  | 40%    |
| Unrestricted change in net assets             | \$43,236  | \$17,932  | -59%   | \$25,096  | 40%    |
| Restricted change in net assets               |           |           | n/a    |           | n/a    |
| Total change in net assets                    | \$43,236  | \$17,932  | -59%   | \$25,096  | 40%    |
|                                               |           |           |        |           |        |