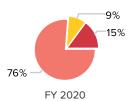

# **Unrestricted Operating Revenue by Source**

| Financial Summary                             |           |           |        |           |        |
|-----------------------------------------------|-----------|-----------|--------|-----------|--------|
|                                               |           |           |        |           |        |
| Unrestricted Activity                         | FY 2018   | FY 2019 % | Change | FY 2020 % | Change |
| Unrestricted operating revenue                |           |           |        |           |        |
| Earned program                                | \$19,520  | \$10,618  | -46%   | \$224     | -98%   |
| Earned non-program                            | \$23,706  | \$25,615  | 8%     | \$23,423  | -9%    |
| Total earned revenue                          | \$43,226  | \$36,233  | -16%   | \$23,647  | -35%   |
| Investment revenue                            | \$33,875  | \$24,046  | -29%   | \$14,150  | -41%   |
| Contributed revenue                           | \$152,958 | \$127,718 | -17%   | \$124,690 | -2%    |
| Total unrestricted operating revenue          | \$230,059 | \$187,997 | -18%   | \$162,487 | -14%   |
| Less in-kind                                  | \$5,898   | \$5,799   | -2%    | \$5,705   | -2%    |
| Unrestricted operating revenue less in-kind   | \$224,161 | \$182,198 | -19%   | \$156,782 | -14%   |
| Operating expenses                            |           |           |        |           |        |
| Program                                       | \$147,525 | \$129,964 | -12%   | \$95,458  | -27%   |
| Management & general                          | \$24,419  | \$24,879  | 2%     | \$26,341  | 6%     |
| Fundraising                                   | \$14,879  | \$15,222  | 2%     | \$15,592  | 2%     |
| Total operating expenses                      | \$186,823 | \$170,065 | -9%    | \$137,391 | -19%   |
| Less in-kind                                  | \$5,898   | \$5,799   | -2%    | \$5,705   | -2%    |
| Unrestricted operating expenses less in-kind  | \$180,925 | \$164,266 | -9%    | \$131,686 | -20%   |
| Unrestricted change in net assets - operating | \$43,236  | \$17,932  | -59%   | \$25,096  | 40%    |
| Unrestricted change in net assets             | \$43,236  | \$17,932  | -59%   | \$25,096  | 40%    |
| Restricted change in net assets               |           |           | n/a    |           | n/a    |
| Total change in net assets                    | \$43,236  | \$17,932  | -59%   | \$25,096  | 40%    |
|                                               |           |           |        |           |        |