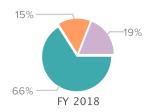

Report Run Date: 7/30/2019 Page 3 of 8

| E 8                                                              |                  |                  |             |                  | Juli        | as & Estrier St    | ulberg String          | Competition, inc                       |
|------------------------------------------------------------------|------------------|------------------|-------------|------------------|-------------|--------------------|------------------------|----------------------------------------|
| Expense Details                                                  |                  |                  |             |                  |             |                    |                        |                                        |
|                                                                  | FY 2016<br>Total | FY 2017<br>Total | %<br>Change | FY 2018<br>Total | %<br>Change | FY 2018<br>Program | FY 2018<br>Fundraising | FY 2018<br>General &<br>Administrative |
| Personnel expenses -<br>Operating                                |                  |                  |             |                  |             |                    |                        |                                        |
| W2 employees (salaries,<br>payroll taxes and fringe<br>benefits) | \$46,562         | \$48,385         | 4%          | \$50,792         | 5%          | \$25,396           | \$10,159               | \$15,237                               |
| Independent contractors                                          | \$30,002         | \$8,288          | -72%        | \$9,000          | 9%          | \$9,000            |                        |                                        |
| Professional fees                                                | \$0              | \$22,708         | n/a         | \$23,132         | 2%          | \$19,650           |                        | \$3,482                                |
| Total personnel expenses -<br>Operating                          | \$76,564         | \$79,381         | 4%          | \$82,924         | 4%          | \$54,046           | \$10,159               | \$18,719                               |
| Non-personnel expenses -<br>Operating                            |                  |                  |             |                  |             |                    |                        |                                        |
| Advertising and promotion                                        | \$16,709         | \$15,346         | -8%         | \$16,853         | 10%         | \$16,853           |                        |                                        |
| Conferences and meetings                                         | \$10             | \$0              | -100%       | \$0              | n/a         | \$0                |                        |                                        |
| Dues and subscriptions                                           | \$320            | \$480            | 50%         | \$499            | 4%          | \$499              |                        |                                        |
| Insurance                                                        | \$2,131          | \$2,037          | -4%         | \$2,003          | -2%         | \$2,003            |                        |                                        |
| Occupancy costs                                                  | \$8,320          | \$8,324          | 0%          | \$8,346          | 0%          | \$4,173            | \$1,669                | \$2,504                                |
| Office and administration                                        | \$9,056          | \$9,410          | 4%          | \$9,881          | 5%          | \$6,926            | \$1,031                | \$1,924                                |
| Printing, postage and shipping                                   | \$9,121          | \$10,203         | 12%         | \$10,102         | -1%         | \$7,197            | \$2,020                | \$885                                  |
| Travel                                                           | \$6,500          | \$1,846          | -72%        | \$1,898          | 3%          | \$1,898            |                        |                                        |
| Productions and events costs                                     | \$24,250         | \$24,250         | 0%          | \$40,774         | 68%         | \$40,774           |                        |                                        |
| Interest expense                                                 | \$68             | \$67             | -1%         | \$77             | 15%         |                    |                        | \$77                                   |
| Other operating expenses                                         | \$13,770         | \$11,662         | -15%        | \$13,166         | 13%         | \$13,156           |                        | \$10                                   |
| Depreciation                                                     | \$377            | \$317            | -16%        | \$300            | -5%         |                    |                        | \$300                                  |
| Total non-personnel expenses - Operating                         | \$90,632         | \$83,942         | -7%         | \$103,899        | 24%         | \$93,479           | \$4,720                | \$5,700                                |
| Total operating expenses                                         | \$167,196        | \$163,323        | -2%         | \$186,823        | 14%         | \$147,525          | \$14,879               | \$24,419                               |
| Non-operating personnel expenses                                 | \$0              | \$0              | n/a         | \$0              | n/a         |                    |                        |                                        |
| Non-operating non-personnel expenses                             | \$0              | \$0              | n/a         | \$0              | n/a         |                    |                        |                                        |
| Total expenses                                                   | \$167,196        | \$163,323        | -2%         | \$186,823        | 14%         | \$147,525          | \$14,879               | \$24,419                               |
| Total expenses less in-kind                                      | \$161,153        | \$153,848        | -5%         | \$180,925        | 18%         | , ,,               | ,,                     | , = .,                                 |
| Total expenses<br>less depreciation                              | \$166,819        | \$163,006        | -2%         | \$186,523        | 14%         |                    |                        |                                        |
| Total expenses less in-kind and depreciation                     | \$160,776        | \$153,531        | -5%         | \$180,625        | 18%         |                    |                        |                                        |
|                                                                  |                  |                  |             |                  |             |                    |                        |                                        |