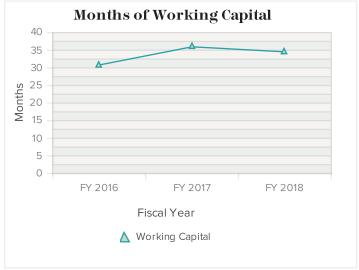

Report Run Date: 7/30/2019 Page 5 of 8

| Balance Sheet Metrics                                        |           |           |           |
|--------------------------------------------------------------|-----------|-----------|-----------|
|                                                              | FY 2016   | FY 2017   | FY 2018   |
| Months of Operating Cash Unrestricted                        | 9         | 10        | 9         |
| Total working capital Unrestricted                           | \$429,435 | \$489,760 | \$532,996 |
| Current Ratio                                                | 50.13     | 53.83     | 60.62     |
| Debt Service Impact                                          | 0%        | 0%        | 0%        |
| Unrestricted Net Assets Net of Property, Plant and Equipment | n/a       | n/a       | n/a       |
| Operating Margin                                             | 7%        | 27%       | 19%       |
| Depreciation as a % of Fixed Assets                          | n/a       | n/a       | n/a       |
| Leverage Ratio                                               |           |           |           |

Total working capital -- Unrestricted consists of the resources available for operations, and in this report is calculated as unrestricted current assets minus unrestricted current liabilities. This is a conservative calculation of working capital and may differ from your internal calculations. Adequate working capital provides financial strength and flexibility to your organization, the ability to meet obligations as they come due, and the ability to take more risks, knowing there is a cushion to fall back on.