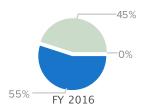

| FY 2016   | FY 2017                                                                                                                                                                                          | % Change                                                                                                                                                                                                                                                                                                                          | FY 2018                                                                                                                                                                                                                                                                                                                                                                                                             | % Change                                                                                                                                                                                                                                                                                                                                                                                                                                                                                                           |
|-----------|--------------------------------------------------------------------------------------------------------------------------------------------------------------------------------------------------|-----------------------------------------------------------------------------------------------------------------------------------------------------------------------------------------------------------------------------------------------------------------------------------------------------------------------------------|---------------------------------------------------------------------------------------------------------------------------------------------------------------------------------------------------------------------------------------------------------------------------------------------------------------------------------------------------------------------------------------------------------------------|--------------------------------------------------------------------------------------------------------------------------------------------------------------------------------------------------------------------------------------------------------------------------------------------------------------------------------------------------------------------------------------------------------------------------------------------------------------------------------------------------------------------|
|           |                                                                                                                                                                                                  |                                                                                                                                                                                                                                                                                                                                   |                                                                                                                                                                                                                                                                                                                                                                                                                     |                                                                                                                                                                                                                                                                                                                                                                                                                                                                                                                    |
| \$21,860  | \$19,633                                                                                                                                                                                         | -10%                                                                                                                                                                                                                                                                                                                              | \$19,520                                                                                                                                                                                                                                                                                                                                                                                                            | -1%                                                                                                                                                                                                                                                                                                                                                                                                                                                                                                                |
| \$20,866  | \$21,260                                                                                                                                                                                         | 2%                                                                                                                                                                                                                                                                                                                                | \$23,706                                                                                                                                                                                                                                                                                                                                                                                                            | 12%                                                                                                                                                                                                                                                                                                                                                                                                                                                                                                                |
| \$42,726  | \$40,893                                                                                                                                                                                         | -4%                                                                                                                                                                                                                                                                                                                               | \$43,226                                                                                                                                                                                                                                                                                                                                                                                                            | 6%                                                                                                                                                                                                                                                                                                                                                                                                                                                                                                                 |
| \$3,297   | \$39,939                                                                                                                                                                                         | 1,111%                                                                                                                                                                                                                                                                                                                            | \$33,875                                                                                                                                                                                                                                                                                                                                                                                                            | -15%                                                                                                                                                                                                                                                                                                                                                                                                                                                                                                               |
| \$133,785 | \$142,817                                                                                                                                                                                        | 7%                                                                                                                                                                                                                                                                                                                                | \$152,958                                                                                                                                                                                                                                                                                                                                                                                                           | 7%                                                                                                                                                                                                                                                                                                                                                                                                                                                                                                                 |
| \$179,808 | \$223,649                                                                                                                                                                                        | 24%                                                                                                                                                                                                                                                                                                                               | \$230,059                                                                                                                                                                                                                                                                                                                                                                                                           | 3%                                                                                                                                                                                                                                                                                                                                                                                                                                                                                                                 |
| (\$6,043) | (\$9,475)                                                                                                                                                                                        | 57%                                                                                                                                                                                                                                                                                                                               | (\$5,898)                                                                                                                                                                                                                                                                                                                                                                                                           | -38%                                                                                                                                                                                                                                                                                                                                                                                                                                                                                                               |
| \$173,765 | \$214,174                                                                                                                                                                                        | 23%                                                                                                                                                                                                                                                                                                                               | \$224,161                                                                                                                                                                                                                                                                                                                                                                                                           | 5%                                                                                                                                                                                                                                                                                                                                                                                                                                                                                                                 |
|           |                                                                                                                                                                                                  |                                                                                                                                                                                                                                                                                                                                   |                                                                                                                                                                                                                                                                                                                                                                                                                     |                                                                                                                                                                                                                                                                                                                                                                                                                                                                                                                    |
| \$91,176  | \$124,849                                                                                                                                                                                        | 37%                                                                                                                                                                                                                                                                                                                               | \$147,525                                                                                                                                                                                                                                                                                                                                                                                                           | 18%                                                                                                                                                                                                                                                                                                                                                                                                                                                                                                                |
| \$55      | \$14,880                                                                                                                                                                                         | 26,955%                                                                                                                                                                                                                                                                                                                           | \$14,879                                                                                                                                                                                                                                                                                                                                                                                                            | -0%                                                                                                                                                                                                                                                                                                                                                                                                                                                                                                                |
| \$75,965  | \$23,594                                                                                                                                                                                         | -69%                                                                                                                                                                                                                                                                                                                              | \$24,419                                                                                                                                                                                                                                                                                                                                                                                                            | 3%                                                                                                                                                                                                                                                                                                                                                                                                                                                                                                                 |
| \$167,196 | \$163,323                                                                                                                                                                                        | -2%                                                                                                                                                                                                                                                                                                                               | \$186,823                                                                                                                                                                                                                                                                                                                                                                                                           | 14%                                                                                                                                                                                                                                                                                                                                                                                                                                                                                                                |
| (\$6,043) | (\$9,475)                                                                                                                                                                                        | 57%                                                                                                                                                                                                                                                                                                                               | (\$5,898)                                                                                                                                                                                                                                                                                                                                                                                                           | -38%                                                                                                                                                                                                                                                                                                                                                                                                                                                                                                               |
| \$161,153 | \$153,848                                                                                                                                                                                        | -5%                                                                                                                                                                                                                                                                                                                               | \$180,925                                                                                                                                                                                                                                                                                                                                                                                                           | 18%                                                                                                                                                                                                                                                                                                                                                                                                                                                                                                                |
| \$12,612  | \$60,326                                                                                                                                                                                         | 378%                                                                                                                                                                                                                                                                                                                              | \$43,236                                                                                                                                                                                                                                                                                                                                                                                                            | -28%                                                                                                                                                                                                                                                                                                                                                                                                                                                                                                               |
|           |                                                                                                                                                                                                  | n/a                                                                                                                                                                                                                                                                                                                               |                                                                                                                                                                                                                                                                                                                                                                                                                     | n/a                                                                                                                                                                                                                                                                                                                                                                                                                                                                                                                |
| \$12,612  | \$60,326                                                                                                                                                                                         | 378%                                                                                                                                                                                                                                                                                                                              | \$43,236                                                                                                                                                                                                                                                                                                                                                                                                            | -28%                                                                                                                                                                                                                                                                                                                                                                                                                                                                                                               |
|           |                                                                                                                                                                                                  | n/a                                                                                                                                                                                                                                                                                                                               |                                                                                                                                                                                                                                                                                                                                                                                                                     | n/a                                                                                                                                                                                                                                                                                                                                                                                                                                                                                                                |
|           |                                                                                                                                                                                                  | n/a                                                                                                                                                                                                                                                                                                                               |                                                                                                                                                                                                                                                                                                                                                                                                                     | n/a                                                                                                                                                                                                                                                                                                                                                                                                                                                                                                                |
| \$12,612  | \$60,326                                                                                                                                                                                         | 378%                                                                                                                                                                                                                                                                                                                              | \$43,236                                                                                                                                                                                                                                                                                                                                                                                                            | -28%                                                                                                                                                                                                                                                                                                                                                                                                                                                                                                               |
|           | \$21,860<br>\$20,866<br>\$42,726<br>\$3,297<br>\$133,785<br>\$179,808<br>(\$6,043)<br><b>\$173,765</b><br>\$91,176<br>\$55<br>\$75,965<br>\$167,196<br>(\$6,043)<br><b>\$161,153</b><br>\$12,612 | \$21,860 \$19,633<br>\$20,866 \$21,260<br>\$42,726 \$40,893<br>\$3,297 \$39,939<br>\$133,785 \$142,817<br>\$179,808 \$223,649<br>(\$6,043) (\$9,475)<br>\$173,765 \$214,174<br>\$91,176 \$124,849<br>\$55 \$14,880<br>\$75,965 \$23,594<br>\$167,196 \$163,323<br>(\$6,043) (\$9,475)<br>\$161,153 \$153,848<br>\$12,612 \$60,326 | \$21,860 \$19,633 -10% \$20,866 \$21,260 2% \$42,726 \$40,893 -4% \$3,297 \$39,939 1,111% \$133,785 \$142,817 7% \$179,808 \$223,649 24% (\$6,043) (\$9,475) 57% \$173,765 \$214,174 23%  \$91,176 \$124,849 37% \$55 \$14,880 26,955% \$75,965 \$23,594 -69% \$167,196 \$163,323 -2% (\$6,043) (\$9,475) 57% \$161,153 \$153,848 -5%  \$12,612 \$60,326 378% n/a \$12,612 \$60,326 378% n/a \$12,612 \$60,326 378% | \$21,860 \$19,633 -10% \$19,520 \$20,866 \$21,260 2% \$23,706 \$42,726 \$40,893 -4% \$43,226 \$3,297 \$39,939 1,111% \$33,875 \$133,785 \$142,817 7% \$152,958 \$179,808 \$223,649 24% \$230,059 (\$6,043) (\$9,475) 57% (\$5,898) \$173,765 \$214,174 23% \$224,161 \$91,176 \$124,849 37% \$147,525 \$55 \$14,880 26,955% \$14,879 \$75,965 \$23,594 -69% \$24,419 \$167,196 \$163,323 -2% \$186,823 (\$6,043) (\$9,475) 57% (\$5,898) \$161,153 \$153,848 -5% \$180,925 \$12,612 \$60,326 378% \$43,236 n/a n/a |

Report Run Date: 7/30/2019 Page 2 of 8

|                                      |           |           | Jul       | ius & Estner Stu | ılberg String Co          | ompetition, inc          |
|--------------------------------------|-----------|-----------|-----------|------------------|---------------------------|--------------------------|
| Revenue Details                      |           |           |           |                  |                           |                          |
|                                      | FY 2016   | FY 2017   | FY 2018   | FY 2018          | FY 2018                   | FY 201                   |
| Operating Revenue                    | Total     | Total     | Total     | Unrestricted     | Temporarily<br>Restricted | Permanently<br>Restricte |
| Earned - Program                     | , otal    | i Otal    | . ota.    | om estricted     | Restricted                | Restricte                |
| Single ticket sales                  | \$21,230  | \$19,465  | \$19,130  | \$19,130         |                           | n/a                      |
| Tuitions and registration fees       | \$630     | \$168     | \$390     | \$390            |                           | n/a                      |
| Total earned - program               | \$21,860  | \$19,633  | \$19,520  | \$19,520         | \$0                       | n/a                      |
| 5 I N                                |           |           |           |                  |                           |                          |
| Earned - Non-program                 | •         |           |           |                  |                           |                          |
| Advertising revenue                  | \$4,500   | \$3,750   | \$3,125   | \$3,125          |                           | n/a                      |
| Application fees                     | \$16,366  | \$17,510  | \$20,581  | \$20,581         |                           | n/a                      |
| Total earned - non-program           | \$20,866  | \$21,260  | \$23,706  | \$23,706         | \$0                       | n/a                      |
| Total earned revenue                 | \$42,726  | \$40,893  | \$43,226  | \$43,226         |                           | n/a                      |
|                                      | FY 2016   | FY 2017   | FY 2018   | FY 2018          | FY 2018<br>Temporarily    | FY 20<br>Permanent       |
| Contributed                          | Total     | Total     | Total     | Unrestricted     | Restricted                | Restricte                |
| Trustee & board                      | \$10,560  | \$4,635   | \$6,710   | \$6,710          |                           |                          |
| Individual                           | \$32,320  | \$45,296  | \$41,500  | \$41,500         |                           |                          |
| Corporate                            | \$9,542   | \$17,411  | \$13,250  | \$13,250         |                           |                          |
| Foundation                           | \$50,320  | \$48,500  | \$63,100  | \$63,100         |                           |                          |
| State government                     | \$22,500  | \$17,500  | \$22,500  | \$22,500         |                           |                          |
| In-kind operating contributions      | \$6,043   | \$9,475   | \$5,898   | \$5,898          |                           |                          |
| Other contributions                  | \$2,500   | \$0       | \$0       | \$0              |                           |                          |
| Net assets released from restriction | \$0       | \$0       | \$0       |                  |                           |                          |
| Total contributed revenue            | \$133,785 | \$142,817 | \$152,958 | \$152,958        |                           |                          |
| Operating investment revenue         | \$3,297   | \$39,939  | \$33,875  | \$33,875         |                           |                          |
| Total operating revenue              | \$179,808 | \$223,649 | \$230,059 | \$230,059        |                           |                          |
| Total operating revenue less in-kind | \$173,765 | \$214,174 | \$224,161 | \$224,161        |                           |                          |
| ransfers and re-classifications      |           |           |           |                  |                           |                          |
| Total non-operating revenue          |           |           |           |                  |                           |                          |
| Fotal revenue                        | \$179,808 | \$223,649 | \$230,059 | \$230,059        |                           |                          |
| Total revenue less in-kind           | \$173,765 | \$214,174 | \$224,161 | \$224,161        |                           |                          |