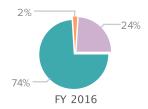

| FY 2016   | FY 2017                                                                                                                                                                                          | % Change                                                                                                                                                                                                                                                                                                                          | FY 2018                                                                                                                                                                                                                                                                                                                                                                                                             | % Change                                                                                                                                                                                                                                                                                                                                                                                                                                                                                                           |
|-----------|--------------------------------------------------------------------------------------------------------------------------------------------------------------------------------------------------|-----------------------------------------------------------------------------------------------------------------------------------------------------------------------------------------------------------------------------------------------------------------------------------------------------------------------------------|---------------------------------------------------------------------------------------------------------------------------------------------------------------------------------------------------------------------------------------------------------------------------------------------------------------------------------------------------------------------------------------------------------------------|--------------------------------------------------------------------------------------------------------------------------------------------------------------------------------------------------------------------------------------------------------------------------------------------------------------------------------------------------------------------------------------------------------------------------------------------------------------------------------------------------------------------|
|           |                                                                                                                                                                                                  |                                                                                                                                                                                                                                                                                                                                   |                                                                                                                                                                                                                                                                                                                                                                                                                     |                                                                                                                                                                                                                                                                                                                                                                                                                                                                                                                    |
| \$21,860  | \$19,633                                                                                                                                                                                         | -10%                                                                                                                                                                                                                                                                                                                              | \$19,520                                                                                                                                                                                                                                                                                                                                                                                                            | -1%                                                                                                                                                                                                                                                                                                                                                                                                                                                                                                                |
| \$20,866  | \$21,260                                                                                                                                                                                         | 2%                                                                                                                                                                                                                                                                                                                                | \$23,706                                                                                                                                                                                                                                                                                                                                                                                                            | 12%                                                                                                                                                                                                                                                                                                                                                                                                                                                                                                                |
| \$42,726  | \$40,893                                                                                                                                                                                         | -4%                                                                                                                                                                                                                                                                                                                               | \$43,226                                                                                                                                                                                                                                                                                                                                                                                                            | 6%                                                                                                                                                                                                                                                                                                                                                                                                                                                                                                                 |
| \$3,297   | \$39,939                                                                                                                                                                                         | 1,111%                                                                                                                                                                                                                                                                                                                            | \$33,875                                                                                                                                                                                                                                                                                                                                                                                                            | -15%                                                                                                                                                                                                                                                                                                                                                                                                                                                                                                               |
| \$133,785 | \$142,817                                                                                                                                                                                        | 7%                                                                                                                                                                                                                                                                                                                                | \$152,958                                                                                                                                                                                                                                                                                                                                                                                                           | 7%                                                                                                                                                                                                                                                                                                                                                                                                                                                                                                                 |
| \$179,808 | \$223,649                                                                                                                                                                                        | 24%                                                                                                                                                                                                                                                                                                                               | \$230,059                                                                                                                                                                                                                                                                                                                                                                                                           | 3%                                                                                                                                                                                                                                                                                                                                                                                                                                                                                                                 |
| (\$6,043) | (\$9,475)                                                                                                                                                                                        | 57%                                                                                                                                                                                                                                                                                                                               | (\$5,898)                                                                                                                                                                                                                                                                                                                                                                                                           | -38%                                                                                                                                                                                                                                                                                                                                                                                                                                                                                                               |
| \$173,765 | \$214,174                                                                                                                                                                                        | 23%                                                                                                                                                                                                                                                                                                                               | \$224,161                                                                                                                                                                                                                                                                                                                                                                                                           | 5%                                                                                                                                                                                                                                                                                                                                                                                                                                                                                                                 |
|           |                                                                                                                                                                                                  |                                                                                                                                                                                                                                                                                                                                   |                                                                                                                                                                                                                                                                                                                                                                                                                     |                                                                                                                                                                                                                                                                                                                                                                                                                                                                                                                    |
| \$91,176  | \$124,849                                                                                                                                                                                        | 37%                                                                                                                                                                                                                                                                                                                               | \$147,525                                                                                                                                                                                                                                                                                                                                                                                                           | 18%                                                                                                                                                                                                                                                                                                                                                                                                                                                                                                                |
| \$55      | \$14,880                                                                                                                                                                                         | 26,955%                                                                                                                                                                                                                                                                                                                           | \$14,879                                                                                                                                                                                                                                                                                                                                                                                                            | -0%                                                                                                                                                                                                                                                                                                                                                                                                                                                                                                                |
| \$75,965  | \$23,594                                                                                                                                                                                         | -69%                                                                                                                                                                                                                                                                                                                              | \$24,419                                                                                                                                                                                                                                                                                                                                                                                                            | 3%                                                                                                                                                                                                                                                                                                                                                                                                                                                                                                                 |
| \$167,196 | \$163,323                                                                                                                                                                                        | -2%                                                                                                                                                                                                                                                                                                                               | \$186,823                                                                                                                                                                                                                                                                                                                                                                                                           | 14%                                                                                                                                                                                                                                                                                                                                                                                                                                                                                                                |
| (\$6,043) | (\$9,475)                                                                                                                                                                                        | 57%                                                                                                                                                                                                                                                                                                                               | (\$5,898)                                                                                                                                                                                                                                                                                                                                                                                                           | -38%                                                                                                                                                                                                                                                                                                                                                                                                                                                                                                               |
| \$161,153 | \$153,848                                                                                                                                                                                        | -5%                                                                                                                                                                                                                                                                                                                               | \$180,925                                                                                                                                                                                                                                                                                                                                                                                                           | 18%                                                                                                                                                                                                                                                                                                                                                                                                                                                                                                                |
| \$12,612  | \$60,326                                                                                                                                                                                         | 378%                                                                                                                                                                                                                                                                                                                              | \$43,236                                                                                                                                                                                                                                                                                                                                                                                                            | -28%                                                                                                                                                                                                                                                                                                                                                                                                                                                                                                               |
|           |                                                                                                                                                                                                  | n/a                                                                                                                                                                                                                                                                                                                               |                                                                                                                                                                                                                                                                                                                                                                                                                     | n/a                                                                                                                                                                                                                                                                                                                                                                                                                                                                                                                |
| \$12,612  | \$60,326                                                                                                                                                                                         | 378%                                                                                                                                                                                                                                                                                                                              | \$43,236                                                                                                                                                                                                                                                                                                                                                                                                            | -28%                                                                                                                                                                                                                                                                                                                                                                                                                                                                                                               |
|           |                                                                                                                                                                                                  | n/a                                                                                                                                                                                                                                                                                                                               |                                                                                                                                                                                                                                                                                                                                                                                                                     | n/a                                                                                                                                                                                                                                                                                                                                                                                                                                                                                                                |
|           |                                                                                                                                                                                                  | n/a                                                                                                                                                                                                                                                                                                                               |                                                                                                                                                                                                                                                                                                                                                                                                                     | n/a                                                                                                                                                                                                                                                                                                                                                                                                                                                                                                                |
| \$12,612  | \$60,326                                                                                                                                                                                         | 378%                                                                                                                                                                                                                                                                                                                              | \$43,236                                                                                                                                                                                                                                                                                                                                                                                                            | -28%                                                                                                                                                                                                                                                                                                                                                                                                                                                                                                               |
|           | \$21,860<br>\$20,866<br>\$42,726<br>\$3,297<br>\$133,785<br>\$179,808<br>(\$6,043)<br><b>\$173,765</b><br>\$91,176<br>\$55<br>\$75,965<br>\$167,196<br>(\$6,043)<br><b>\$161,153</b><br>\$12,612 | \$21,860 \$19,633<br>\$20,866 \$21,260<br>\$42,726 \$40,893<br>\$3,297 \$39,939<br>\$133,785 \$142,817<br>\$179,808 \$223,649<br>(\$6,043) (\$9,475)<br>\$173,765 \$214,174<br>\$91,176 \$124,849<br>\$55 \$14,880<br>\$75,965 \$23,594<br>\$167,196 \$163,323<br>(\$6,043) (\$9,475)<br>\$161,153 \$153,848<br>\$12,612 \$60,326 | \$21,860 \$19,633 -10% \$20,866 \$21,260 2% \$42,726 \$40,893 -4% \$3,297 \$39,939 1,111% \$133,785 \$142,817 7% \$179,808 \$223,649 24% (\$6,043) (\$9,475) 57% \$173,765 \$214,174 23%  \$91,176 \$124,849 37% \$55 \$14,880 26,955% \$75,965 \$23,594 -69% \$167,196 \$163,323 -2% (\$6,043) (\$9,475) 57% \$161,153 \$153,848 -5%  \$12,612 \$60,326 378% n/a \$12,612 \$60,326 378% n/a \$12,612 \$60,326 378% | \$21,860 \$19,633 -10% \$19,520 \$20,866 \$21,260 2% \$23,706 \$42,726 \$40,893 -4% \$43,226 \$3,297 \$39,939 1,111% \$33,875 \$133,785 \$142,817 7% \$152,958 \$179,808 \$223,649 24% \$230,059 (\$6,043) (\$9,475) 57% (\$5,898) \$173,765 \$214,174 23% \$224,161 \$91,176 \$124,849 37% \$147,525 \$55 \$14,880 26,955% \$14,879 \$75,965 \$23,594 -69% \$24,419 \$167,196 \$163,323 -2% \$186,823 (\$6,043) (\$9,475) 57% (\$5,898) \$161,153 \$153,848 -5% \$180,925 \$12,612 \$60,326 378% \$43,236 n/a n/a |

Report Run Date: 7/30/2019 Page 2 of 8

|                                      |           |           | Jul       | ius & Estner Stu | ılberg String Co          | ompetition, inc          |
|--------------------------------------|-----------|-----------|-----------|------------------|---------------------------|--------------------------|
| Revenue Details                      |           |           |           |                  |                           |                          |
|                                      | FY 2016   | FY 2017   | FY 2018   | FY 2018          | FY 2018                   | FY 201                   |
| Operating Revenue                    | Total     | Total     | Total     | Unrestricted     | Temporarily<br>Restricted | Permanently<br>Restricte |
| Earned - Program                     | , otal    | i Otal    | . ota.    | om estricted     | Restricted                | Restricte                |
| Single ticket sales                  | \$21,230  | \$19,465  | \$19,130  | \$19,130         |                           | n/a                      |
| Tuitions and registration fees       | \$630     | \$168     | \$390     | \$390            |                           | n/a                      |
| Total earned - program               | \$21,860  | \$19,633  | \$19,520  | \$19,520         | \$0                       | n/a                      |
| 5 I N                                |           |           |           |                  |                           |                          |
| Earned - Non-program                 | •         |           |           |                  |                           |                          |
| Advertising revenue                  | \$4,500   | \$3,750   | \$3,125   | \$3,125          |                           | n/a                      |
| Application fees                     | \$16,366  | \$17,510  | \$20,581  | \$20,581         |                           | n/a                      |
| Total earned - non-program           | \$20,866  | \$21,260  | \$23,706  | \$23,706         | \$0                       | n/a                      |
| Total earned revenue                 | \$42,726  | \$40,893  | \$43,226  | \$43,226         |                           | n/a                      |
|                                      | FY 2016   | FY 2017   | FY 2018   | FY 2018          | FY 2018<br>Temporarily    | FY 20<br>Permanent       |
| Contributed                          | Total     | Total     | Total     | Unrestricted     | Restricted                | Restricte                |
| Trustee & board                      | \$10,560  | \$4,635   | \$6,710   | \$6,710          |                           |                          |
| Individual                           | \$32,320  | \$45,296  | \$41,500  | \$41,500         |                           |                          |
| Corporate                            | \$9,542   | \$17,411  | \$13,250  | \$13,250         |                           |                          |
| Foundation                           | \$50,320  | \$48,500  | \$63,100  | \$63,100         |                           |                          |
| State government                     | \$22,500  | \$17,500  | \$22,500  | \$22,500         |                           |                          |
| In-kind operating contributions      | \$6,043   | \$9,475   | \$5,898   | \$5,898          |                           |                          |
| Other contributions                  | \$2,500   | \$0       | \$0       | \$0              |                           |                          |
| Net assets released from restriction | \$0       | \$0       | \$0       |                  |                           |                          |
| Total contributed revenue            | \$133,785 | \$142,817 | \$152,958 | \$152,958        |                           |                          |
| Operating investment revenue         | \$3,297   | \$39,939  | \$33,875  | \$33,875         |                           |                          |
| Total operating revenue              | \$179,808 | \$223,649 | \$230,059 | \$230,059        |                           |                          |
| Total operating revenue less in-kind | \$173,765 | \$214,174 | \$224,161 | \$224,161        |                           |                          |
| ransfers and re-classifications      |           |           |           |                  |                           |                          |
| Total non-operating revenue          |           |           |           |                  |                           |                          |
| Fotal revenue                        | \$179,808 | \$223,649 | \$230,059 | \$230,059        |                           |                          |
| Total revenue less in-kind           | \$173,765 | \$214,174 | \$224,161 | \$224,161        |                           |                          |