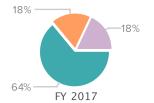

| FY 2016   | FY 2017                                                                                                                                                                                          | % Change                                                                                                                                                                                                                                                                                                                          | FY 2018                                                                                                                                                                                                                                                                                                                                                                                                             | % Change                                                                                                                                                                                                                                                                                                                                                                                                                                                                                                           |
|-----------|--------------------------------------------------------------------------------------------------------------------------------------------------------------------------------------------------|-----------------------------------------------------------------------------------------------------------------------------------------------------------------------------------------------------------------------------------------------------------------------------------------------------------------------------------|---------------------------------------------------------------------------------------------------------------------------------------------------------------------------------------------------------------------------------------------------------------------------------------------------------------------------------------------------------------------------------------------------------------------|--------------------------------------------------------------------------------------------------------------------------------------------------------------------------------------------------------------------------------------------------------------------------------------------------------------------------------------------------------------------------------------------------------------------------------------------------------------------------------------------------------------------|
|           |                                                                                                                                                                                                  |                                                                                                                                                                                                                                                                                                                                   |                                                                                                                                                                                                                                                                                                                                                                                                                     |                                                                                                                                                                                                                                                                                                                                                                                                                                                                                                                    |
| \$21,860  | \$19,633                                                                                                                                                                                         | -10%                                                                                                                                                                                                                                                                                                                              | \$19,520                                                                                                                                                                                                                                                                                                                                                                                                            | -1%                                                                                                                                                                                                                                                                                                                                                                                                                                                                                                                |
| \$20,866  | \$21,260                                                                                                                                                                                         | 2%                                                                                                                                                                                                                                                                                                                                | \$23,706                                                                                                                                                                                                                                                                                                                                                                                                            | 12%                                                                                                                                                                                                                                                                                                                                                                                                                                                                                                                |
| \$42,726  | \$40,893                                                                                                                                                                                         | -4%                                                                                                                                                                                                                                                                                                                               | \$43,226                                                                                                                                                                                                                                                                                                                                                                                                            | 6%                                                                                                                                                                                                                                                                                                                                                                                                                                                                                                                 |
| \$3,297   | \$39,939                                                                                                                                                                                         | 1,111%                                                                                                                                                                                                                                                                                                                            | \$33,875                                                                                                                                                                                                                                                                                                                                                                                                            | -15%                                                                                                                                                                                                                                                                                                                                                                                                                                                                                                               |
| \$133,785 | \$142,817                                                                                                                                                                                        | 7%                                                                                                                                                                                                                                                                                                                                | \$152,958                                                                                                                                                                                                                                                                                                                                                                                                           | 7%                                                                                                                                                                                                                                                                                                                                                                                                                                                                                                                 |
| \$179,808 | \$223,649                                                                                                                                                                                        | 24%                                                                                                                                                                                                                                                                                                                               | \$230,059                                                                                                                                                                                                                                                                                                                                                                                                           | 3%                                                                                                                                                                                                                                                                                                                                                                                                                                                                                                                 |
| (\$6,043) | (\$9,475)                                                                                                                                                                                        | 57%                                                                                                                                                                                                                                                                                                                               | (\$5,898)                                                                                                                                                                                                                                                                                                                                                                                                           | -38%                                                                                                                                                                                                                                                                                                                                                                                                                                                                                                               |
| \$173,765 | \$214,174                                                                                                                                                                                        | 23%                                                                                                                                                                                                                                                                                                                               | \$224,161                                                                                                                                                                                                                                                                                                                                                                                                           | 5%                                                                                                                                                                                                                                                                                                                                                                                                                                                                                                                 |
|           |                                                                                                                                                                                                  |                                                                                                                                                                                                                                                                                                                                   |                                                                                                                                                                                                                                                                                                                                                                                                                     |                                                                                                                                                                                                                                                                                                                                                                                                                                                                                                                    |
| \$91,176  | \$124,849                                                                                                                                                                                        | 37%                                                                                                                                                                                                                                                                                                                               | \$147,525                                                                                                                                                                                                                                                                                                                                                                                                           | 18%                                                                                                                                                                                                                                                                                                                                                                                                                                                                                                                |
| \$55      | \$14,880                                                                                                                                                                                         | 26,955%                                                                                                                                                                                                                                                                                                                           | \$14,879                                                                                                                                                                                                                                                                                                                                                                                                            | -0%                                                                                                                                                                                                                                                                                                                                                                                                                                                                                                                |
| \$75,965  | \$23,594                                                                                                                                                                                         | -69%                                                                                                                                                                                                                                                                                                                              | \$24,419                                                                                                                                                                                                                                                                                                                                                                                                            | 3%                                                                                                                                                                                                                                                                                                                                                                                                                                                                                                                 |
| \$167,196 | \$163,323                                                                                                                                                                                        | -2%                                                                                                                                                                                                                                                                                                                               | \$186,823                                                                                                                                                                                                                                                                                                                                                                                                           | 14%                                                                                                                                                                                                                                                                                                                                                                                                                                                                                                                |
| (\$6,043) | (\$9,475)                                                                                                                                                                                        | 57%                                                                                                                                                                                                                                                                                                                               | (\$5,898)                                                                                                                                                                                                                                                                                                                                                                                                           | -38%                                                                                                                                                                                                                                                                                                                                                                                                                                                                                                               |
| \$161,153 | \$153,848                                                                                                                                                                                        | -5%                                                                                                                                                                                                                                                                                                                               | \$180,925                                                                                                                                                                                                                                                                                                                                                                                                           | 18%                                                                                                                                                                                                                                                                                                                                                                                                                                                                                                                |
| \$12,612  | \$60,326                                                                                                                                                                                         | 378%                                                                                                                                                                                                                                                                                                                              | \$43,236                                                                                                                                                                                                                                                                                                                                                                                                            | -28%                                                                                                                                                                                                                                                                                                                                                                                                                                                                                                               |
|           |                                                                                                                                                                                                  | n/a                                                                                                                                                                                                                                                                                                                               |                                                                                                                                                                                                                                                                                                                                                                                                                     | n/a                                                                                                                                                                                                                                                                                                                                                                                                                                                                                                                |
| \$12,612  | \$60,326                                                                                                                                                                                         | 378%                                                                                                                                                                                                                                                                                                                              | \$43,236                                                                                                                                                                                                                                                                                                                                                                                                            | -28%                                                                                                                                                                                                                                                                                                                                                                                                                                                                                                               |
|           |                                                                                                                                                                                                  | n/a                                                                                                                                                                                                                                                                                                                               |                                                                                                                                                                                                                                                                                                                                                                                                                     | n/a                                                                                                                                                                                                                                                                                                                                                                                                                                                                                                                |
|           |                                                                                                                                                                                                  | n/a                                                                                                                                                                                                                                                                                                                               |                                                                                                                                                                                                                                                                                                                                                                                                                     | n/a                                                                                                                                                                                                                                                                                                                                                                                                                                                                                                                |
| \$12,612  | \$60,326                                                                                                                                                                                         | 378%                                                                                                                                                                                                                                                                                                                              | \$43,236                                                                                                                                                                                                                                                                                                                                                                                                            | -28%                                                                                                                                                                                                                                                                                                                                                                                                                                                                                                               |
|           | \$21,860<br>\$20,866<br>\$42,726<br>\$3,297<br>\$133,785<br>\$179,808<br>(\$6,043)<br><b>\$173,765</b><br>\$91,176<br>\$55<br>\$75,965<br>\$167,196<br>(\$6,043)<br><b>\$161,153</b><br>\$12,612 | \$21,860 \$19,633<br>\$20,866 \$21,260<br>\$42,726 \$40,893<br>\$3,297 \$39,939<br>\$133,785 \$142,817<br>\$179,808 \$223,649<br>(\$6,043) (\$9,475)<br>\$173,765 \$214,174<br>\$91,176 \$124,849<br>\$55 \$14,880<br>\$75,965 \$23,594<br>\$167,196 \$163,323<br>(\$6,043) (\$9,475)<br>\$161,153 \$153,848<br>\$12,612 \$60,326 | \$21,860 \$19,633 -10% \$20,866 \$21,260 2% \$42,726 \$40,893 -4% \$3,297 \$39,939 1,111% \$133,785 \$142,817 7% \$179,808 \$223,649 24% (\$6,043) (\$9,475) 57% \$173,765 \$214,174 23%  \$91,176 \$124,849 37% \$55 \$14,880 26,955% \$75,965 \$23,594 -69% \$167,196 \$163,323 -2% (\$6,043) (\$9,475) 57% \$161,153 \$153,848 -5%  \$12,612 \$60,326 378% n/a \$12,612 \$60,326 378% n/a \$12,612 \$60,326 378% | \$21,860 \$19,633 -10% \$19,520 \$20,866 \$21,260 2% \$23,706 \$42,726 \$40,893 -4% \$43,226 \$3,297 \$39,939 1,111% \$33,875 \$133,785 \$142,817 7% \$152,958 \$179,808 \$223,649 24% \$230,059 (\$6,043) (\$9,475) 57% (\$5,898) \$173,765 \$214,174 23% \$224,161 \$91,176 \$124,849 37% \$147,525 \$55 \$14,880 26,955% \$14,879 \$75,965 \$23,594 -69% \$24,419 \$167,196 \$163,323 -2% \$186,823 (\$6,043) (\$9,475) 57% (\$5,898) \$161,153 \$153,848 -5% \$180,925 \$12,612 \$60,326 378% \$43,236 n/a n/a |

Report Run Date: 7/30/2019 Page 2 of 8

|                                      |           |           | Jul       | ius & Estner Stu | ılberg String Co          | ompetition, inc          |
|--------------------------------------|-----------|-----------|-----------|------------------|---------------------------|--------------------------|
| Revenue Details                      |           |           |           |                  |                           |                          |
|                                      | FY 2016   | FY 2017   | FY 2018   | FY 2018          | FY 2018                   | FY 201                   |
| Operating Revenue                    | Total     | Total     | Total     | Unrestricted     | Temporarily<br>Restricted | Permanently<br>Restricte |
| Earned - Program                     | , otal    | i Otal    | . ota.    | om estricted     | Restricted                | Restricte                |
| Single ticket sales                  | \$21,230  | \$19,465  | \$19,130  | \$19,130         |                           | n/a                      |
| Tuitions and registration fees       | \$630     | \$168     | \$390     | \$390            |                           | n/a                      |
| Total earned - program               | \$21,860  | \$19,633  | \$19,520  | \$19,520         | \$0                       | n/a                      |
| 5 I N                                |           |           |           |                  |                           |                          |
| Earned - Non-program                 | •         |           |           |                  |                           |                          |
| Advertising revenue                  | \$4,500   | \$3,750   | \$3,125   | \$3,125          |                           | n/a                      |
| Application fees                     | \$16,366  | \$17,510  | \$20,581  | \$20,581         |                           | n/a                      |
| Total earned - non-program           | \$20,866  | \$21,260  | \$23,706  | \$23,706         | \$0                       | n/a                      |
| Total earned revenue                 | \$42,726  | \$40,893  | \$43,226  | \$43,226         |                           | n/a                      |
|                                      | FY 2016   | FY 2017   | FY 2018   | FY 2018          | FY 2018<br>Temporarily    | FY 20<br>Permanent       |
| Contributed                          | Total     | Total     | Total     | Unrestricted     | Restricted                | Restricte                |
| Trustee & board                      | \$10,560  | \$4,635   | \$6,710   | \$6,710          |                           |                          |
| Individual                           | \$32,320  | \$45,296  | \$41,500  | \$41,500         |                           |                          |
| Corporate                            | \$9,542   | \$17,411  | \$13,250  | \$13,250         |                           |                          |
| Foundation                           | \$50,320  | \$48,500  | \$63,100  | \$63,100         |                           |                          |
| State government                     | \$22,500  | \$17,500  | \$22,500  | \$22,500         |                           |                          |
| In-kind operating contributions      | \$6,043   | \$9,475   | \$5,898   | \$5,898          |                           |                          |
| Other contributions                  | \$2,500   | \$0       | \$0       | \$0              |                           |                          |
| Net assets released from restriction | \$0       | \$0       | \$0       |                  |                           |                          |
| Total contributed revenue            | \$133,785 | \$142,817 | \$152,958 | \$152,958        |                           |                          |
| Operating investment revenue         | \$3,297   | \$39,939  | \$33,875  | \$33,875         |                           |                          |
| Total operating revenue              | \$179,808 | \$223,649 | \$230,059 | \$230,059        |                           |                          |
| Total operating revenue less in-kind | \$173,765 | \$214,174 | \$224,161 | \$224,161        |                           |                          |
| ransfers and re-classifications      |           |           |           |                  |                           |                          |
| Total non-operating revenue          |           |           |           |                  |                           |                          |
| Fotal revenue                        | \$179,808 | \$223,649 | \$230,059 | \$230,059        |                           |                          |
| Total revenue less in-kind           | \$173,765 | \$214,174 | \$224,161 | \$224,161        |                           |                          |