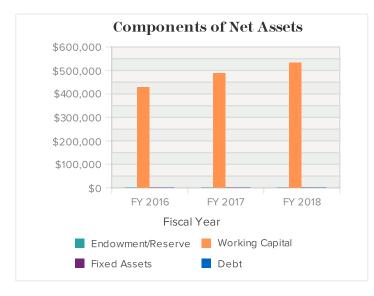

Report Run Date: 7/30/2019 Page 4 of 8

|                                |           |           | Julius & Estne | er Stulberg String ( | competition, inc. |
|--------------------------------|-----------|-----------|----------------|----------------------|-------------------|
| Balance Sheet                  |           |           |                |                      |                   |
| Assets                         | FY 2016   | FY 2017   | % Change       | FY 2018              | % Change          |
| Current assets                 |           |           |                |                      |                   |
| Cash                           | \$118,472 | \$137,973 | 16%            | \$143,874            | 4%                |
| Receivables                    | \$10,285  | \$8,960   | -13%           | \$17,550             | 96%               |
| Investments                    | \$307,393 | \$347,265 | 13%            | \$381,063            | 10%               |
| Prepaid expenses & other       | \$2,026   | \$4,832   | 138%           | \$4,532              | -6%               |
| Total current assets           | \$438,176 | \$499,030 | 14%            | \$547,019            | 10%               |
| Non-current investments        | \$0       | \$0       | n/a            |                      | n/a               |
| Fixed assets (net)             | \$0       | \$0       | n/a            |                      | n/a               |
| Other non-current assets       | \$0       | \$0       | n/a            | \$0                  | n/a               |
| Total non-current assets       | \$0       | \$0       | n/a            |                      | n/a               |
| Total assets                   | \$438,176 | \$499,030 | 14%            | \$547,019            | 10%               |
| Liabilities & Net Assets       | FY 2016   | FY 2017   | % Change       | FY 2018              | % Change          |
| Liabilities                    |           |           | 3              |                      | 9                 |
| Accounts payable & other       | \$8,741   | \$9,270   | 6%             | \$9,023              | -3%               |
| Loans & other debt             | \$0       | \$0       | n/a            |                      | n/a               |
| Deferred revenue               | \$0       | \$0       | n/a            |                      | n/a               |
| Total current liabilities      | \$8,741   | \$9,270   | 6%             | \$9,023              | -3%               |
| Non-current liabilities        | \$0       | \$0       | n/a            | \$0                  | n/a               |
| Total liabilites               | \$8,741   | \$9,270   | 6%             | \$9,023              | -3%               |
| Net assets                     |           |           |                |                      |                   |
| Unrestricted                   | \$429,435 | \$489,760 | 14%            | \$532,996            | 9%                |
| Temporarily restricted         |           |           | n/a            | \$5,000              | n/a               |
| Permanently restricted         |           |           | n/a            |                      | n/a               |
| Total net assets               | \$429,435 | \$489,760 | 14%            | \$537,996            | 10%               |
| Total liabilities & net assets | \$438,176 | \$499,030 | 14%            | \$547,019            | 10%               |
|                                |           |           |                |                      |                   |

Total working capital -- Unrestricted consists of the resources available for operations, and in this report is calculated as unrestricted current assets minus unrestricted current liabilities. This is a conservative calculation of working capital and may differ from your internal calculations. Adequate working capital provides financial strength and flexibility to your organization, the ability to meet obligations as they come due, and the ability to take more risks, knowing there is a cushion to fall back on.